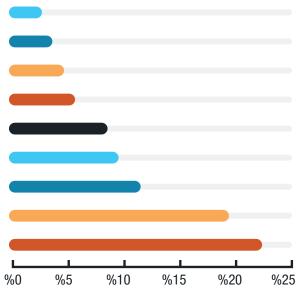

# **OUR EARNED REVENUE**

Membership - \$13,093

Visiting Artist Workshops - \$16,483

Individual Donations - \$18,354

Camps - \$27,432

Gallery - \$44,682

Core Classes - \$47,128

Government Grants - \$58,891

Experiences - \$100,586

Rental - \$114,581