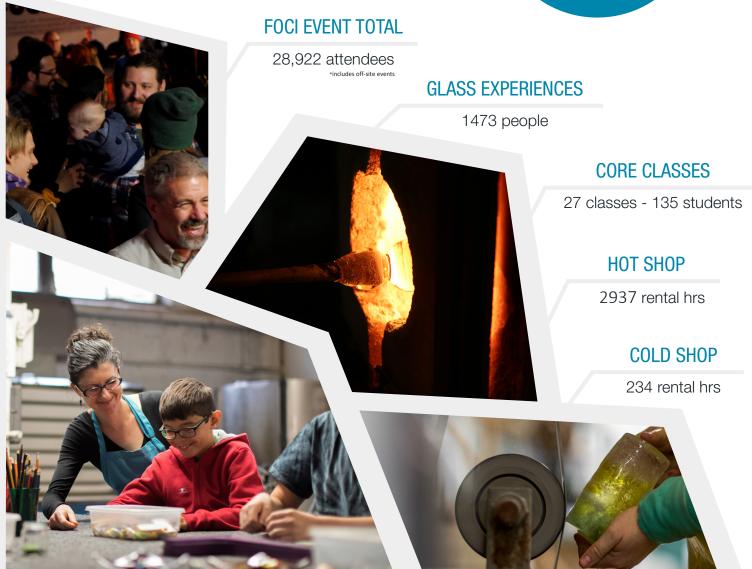

# **FOCI MCGA**

Foci Minnesota Center for Glass Arts is not-for-profit, community-based arts organization that touches the lives of nearly 25,000 people every year through our outreach, education, artist support and exhibition programs.