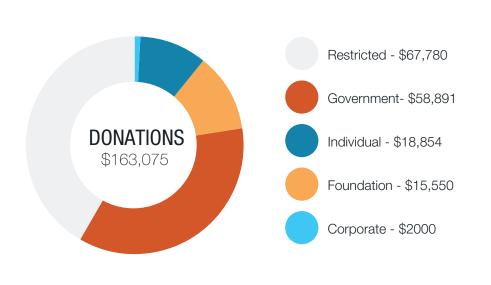

# **OUR EARNED REVENUE**

Membership - \$13,093

Visiting Artist Workshops - \$16,483

Individual Donations - \$18,354

Camps - \$27,432

Gallery - \$44,682

Core Classes - \$47,128

Government Grants - \$58,891