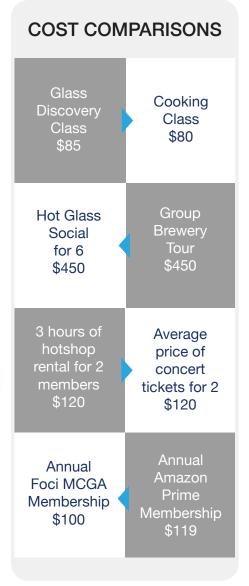

### **FOCI MCGA**

Foci Minnesota Center for Glass Arts is a non-profit, community based arts organization, that touches the lives of thousands of people every year through our outreach, education, artist support, and exhibition programs.

#### **OUR MISSION**

Gather people to explore the creative potential of glass.

### **OUR VISION**

A diverse community of dedicated makers, enthusiasts, seekers, and newcomers who feel welcomed and engaged at our center.

## 2019 HIGHLIGHTS





MEMBERS 155

# **VOLUNTEERS**

60 people 3,453 hours

# **EVENTS**

26 events 55,945 attendees\* \*includes Minnesota State Fair

> GLASS EXPERIENCES

2,131 people

**CLASSES** 

43 classes 252 students

### **ARTIST SERVICES**











**NET INCOME \$56,805** 

## 2020 BOARD OF **DIRECTORS**

Randilvnn Christensen

President

Senior Materials Scientist: 3M

Patricia Punykova

Secretary

Programming Committee Chair Glass Artist: Fracticality Glass

Mel Zeller, CPA (retired)

Treasurer

Senior Director Corporate Services:

UnitedHealth Group

**Carrie Thornton** 

Governance Committee Chair Project Manager/Functional Analyst:

Ingersoll-Rand, Inc

**David Wulfman** 

Principal Mechanical Engineer:

**Boston Scientific** 

John Neerland

Creative Group Director:

Colle McVoy

Jeannette Cleland

Owner- North Star Events

**Gordon Hage** 

Securian Financial Group

**Patrick Regan** 

James Dayton Design

**ADVISORY MEMBER** 

Holly Jones, PhD

2019 OUTGOING **BOARD MEMBERS** 

**Eoin Breadon** 

Associate Professor: UWRF