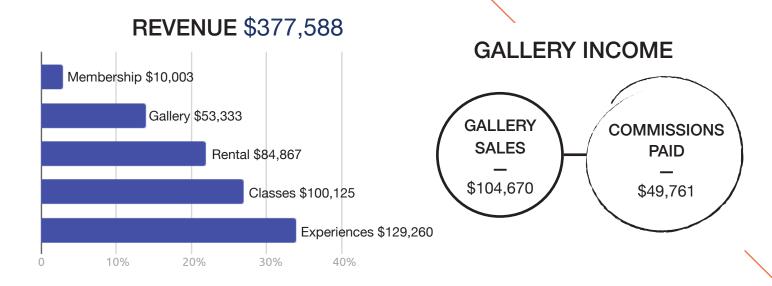

### **FOCI MCGA**

Foci Minnesota Center for Glass Arts is a non-profit, community based arts organization, that touches the lives of thousands of people every year through our outreach, education, artist support, and exhibition programs.

#### **OUR MISSION**

Gather people to explore the creative potential of glass.

### **OUR VISION**

A diverse community of dedicated makers, enthusiasts, seekers, and newcomers who feel welcomed and engaged at our center.

## 2019 HIGHLIGHTS





MEMBERS 155

# **VOLUNTEERS**

60 people 3,453 hours

# **EVENTS**

26 events 55,945 attendees\* \*includes Minnesota State Fair

> GLASS EXPERIENCES

2,131 people

**CLASSES** 

43 classes 252 students

### **ARTIST SERVICES**











**NET INCOME \$56,805** 

## 2020 BOARD OF **DIRECTORS**

Randilvnn Christensen

President

Senior Materials Scientist: 3M

Patricia Punykova

Secretary

Programming Committee Chair Glass Artist: Fracticality Glass

Mel Zeller, CPA (retired)

Treasurer

Senior Director Corporate Services:

UnitedHealth Group

**Carrie Thornton** 

Governance Committee Chair Project Manager/Functional Analyst:

Ingersoll-Rand, Inc

**David Wulfman** 

Principal Mechanical Engineer:

**Boston Scientific** 

John Neerland

Creative Group Director:

Colle McVoy

Jeannette Cleland

Owner- North Star Events

**Gordon Hage** 

Securian Financial Group

**Patrick Regan** 

James Dayton Design

**ADVISORY MEMBER** 

Holly Jones, PhD

2019 OUTGOING **BOARD MEMBERS** 

**Eoin Breadon** 

Associate Professor: