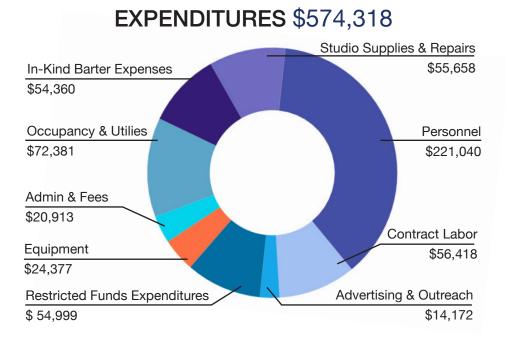

### **FOCI MCGA**

Foci Minnesota Center for Glass Arts is a non-profit, community based arts organization, that touches the lives of thousands of people every year through our outreach, education, artist support, and exhibition programs.

#### **OUR MISSION**

Gather people to explore the creative potential of glass.

### **OUR VISION**

A diverse community of dedicated makers, enthusiasts, seekers, and newcomers who feel welcomed and engaged at our center.

## 2019 HIGHLIGHTS





MEMBERS 155

# **VOLUNTEERS**

60 people 3,453 hours

# **EVENTS**

26 events 55,945 attendees\* \*includes Minnesota State Fair

> GLASS EXPERIENCES

2,131 people

**CLASSES** 

43 classes 252 students

### **ARTIST SERVICES**











**NET INCOME \$56,805** 

## 2020 BOARD OF **DIRECTORS**

Randilvnn Christensen

President

Senior Materials Scientist: 3M

Patricia Punykova

Secretary

Programming Committee Chair Glass Artist: Fracticality Glass

Mel Zeller, CPA (retired)

Treasurer

Senior Director Corporate Services:

UnitedHealth Group

**Carrie Thornton** 

Governance Committee Chair Project Manager/Functional Analyst:

Ingersoll-Rand, Inc

**David Wulfman** 

Principal Mechanical Engineer:

**Boston Scientific** 

John Neerland

Creative Group Director:

Colle McVoy

Jeannette Cleland

Owner- North Star Events

**Gordon Hage** 

Securian Financial Group

**Patrick Regan** 

James Dayton Design

**ADVISORY MEMBER** 

Holly Jones, PhD

2019 OUTGOING **BOARD MEMBERS** 

**Eoin Breadon** 

Associate Professor: UWRF